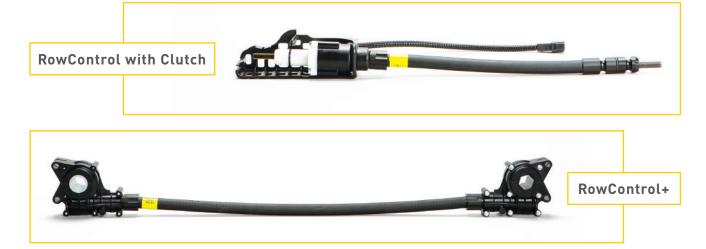

Return on investment gets that much easier when it's an investment you already own.

With Elliott's **RowControl™** products, your John Deere planter can take on new life. If you run John Deere Pro-Shaft Drives, you already know the power of flexible shafts. With Elliott's **RowControl**, you can extend the life of your planter while adding individual on/off row control via our proprietary clutch technology.

Use **RowControl+** if you're looking to upgrade from chains and sprockets. You can choose **RowControl+** with or without a clutch for a long-lasting maintenance-free solution to your planter upgrade.